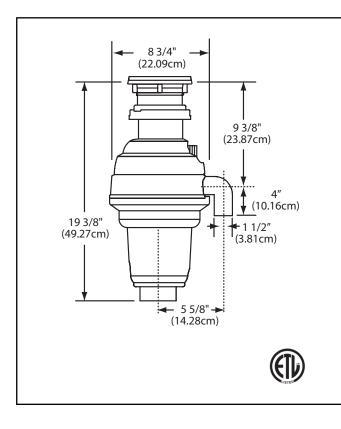

## **TECHNICAL FEATURES**

| Г                                 |                                        |
|-----------------------------------|----------------------------------------|
| MOTOR HORSEPOWER                  | 1 1/4 HP                               |
| MOTOR SPEED RPM                   | 2800                                   |
| VOLTAGE                           | 110 - 120                              |
| HZ                                | 60                                     |
| CURRENT-AMPS                      | 7.5                                    |
| MOTOR TYPE                        | Permanent Magnet                       |
| POWER CORD                        | Factory Installed                      |
| SINK FLANGE                       | Stainless Steel                        |
| STOPPER                           | Positive Seal                          |
| WASTE ELBOW                       | ABS                                    |
| FEED                              | Batch                                  |
| GRIND RING                        | Stainless Steel                        |
| SWIVEL IMPELLERS                  | Cast Stainless Steel                   |
| TURNTABLE                         | Stainless Steel                        |
| HOPPER                            | Polycarbonate 940                      |
| GRINDING CHAMBER                  | Corrosion Proof Glass Filled Polyester |
| BEARINGS                          | Permanently Lubricated; Sleeve Type    |
| OVERLOAD PROTECTOR                | Manual reset type                      |
| SOUND SHELL                       | Full foam insulated                    |
| SHIPPING WEIGHT                   | 15.0 LBS (6.80KG)                      |
| WARRANTY                          | 10 YEARS                               |
| COUNTRY OF ORIGIN                 | CHINA                                  |
| 800 626.5771 KINDRED-SINKWARE.COM |                                        |