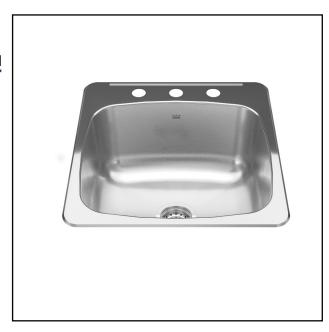

# SINGLE BOWL 20 GAUGE TOPMOUNT/DROP IN

**MODEL: RSL2020-10-3N (3 FAUCET HOLES) MODEL: RSL2020-10-1N (1 FAUCET HOLE)** 

- EZ Torque hassle-free installation system that simplifies the installation process...just drop and drill
- Sound dampening sysytem that reduces excess noise from running water and disposal vibration
- Gently sloping corners make cleaning a breeze
- Resilient finish offers lasting durability