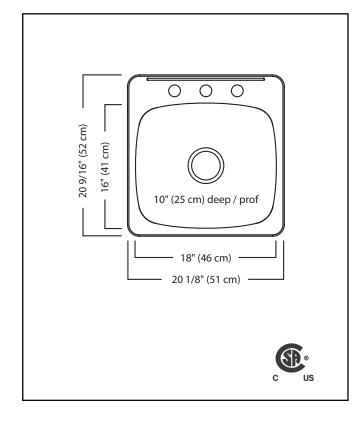

# **TECHNICAL FEATURES**

**OVERALL SINK SIZE (OD)** 20 9/16" FB x 20 1/8" LR BOWL SIZE (ID)

MINIMUM CABINET SIZE MATERIAL **CORNER RADIUS** 

STAINLESS STEEL FINISH

DRAIN HOLE LOCATION **INSTALLATION TYPE** 

SOUND COATING WEIGHT

WARRANTY **COUNTRY OF ORIGIN**  16" FB x 18" LR x 10" DP

24" 20 Gauge

70 mm

Linear Finish Bowl with Mirror Finished Rim

Center

Topmount/Drop In

Sound pads 14.0lbs