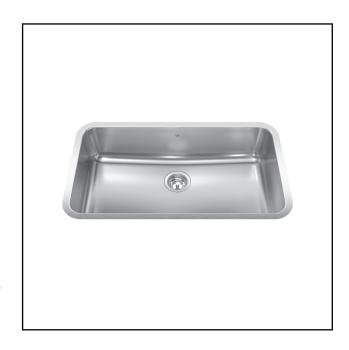

# **SINGLE BOWL 20 GAUGE UNDERMOUNT**

**MODEL: QSUA1933-8N** 

Rear off-set drain maximizes the usable bottom surface of the bowl while also creating extra cabinet space beneath the sink

Sound dampening system that reduces excess noise from running water and disposal vibration

Undermount installation creates a seamless profile to bring sleek style to any kitchen

# **TECHNICAL FEATURES**

OVERALL SINK SIZE (OD) 18 3/4" FB x 32 3/4" LR BOWL SIZE (ID) 17" FB x 31" LR x 8" DP

MINIMUM CABINET SIZE 36"

MATERIAL 20 Gauge

CORNER RADIUS 50 mm

STAINLESS STEEL FINISH Satin Finished Bowl with Silk Finished Rim