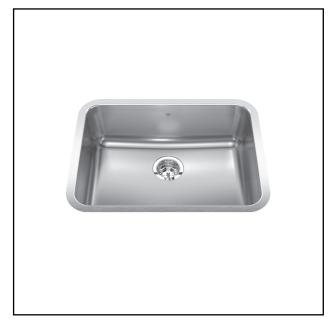

### **SINGLE BOWL 20 GAUGE UNDERMOUNT**

**MODEL: QSUA1925-8N** 

Resilient finish offers lasting durability

Rear off-set drain maximizes the usable bottom surface of the bowl while also creating extra cabinet space beneath the sink

Undermount installation creates a seamless profile to bring sleek style to any kitchen

### **TECHNICAL FEATURES**

OVERALL SINK SIZE (OD) 18 3/4" FB x 24 3/4" LR BOWL SIZE (ID) 17" FB x 23" LR x 8" DP

MINIMUM CABINET SIZE 30"

MATERIAL 20 Gauge

CORNER RADIUS 50 mm

STAINLESS STEEL FINISH Satin Finished Bowl with Silk Finished Rim

DRAIN HOLE LOCATION Rear

INSTALLATION TYPE Undermount SOUND COATING Undercoating WEIGHT 14.5 lbs

WARRANTY Limited Lifetime

COUNTRY OF ORIGIN Canada