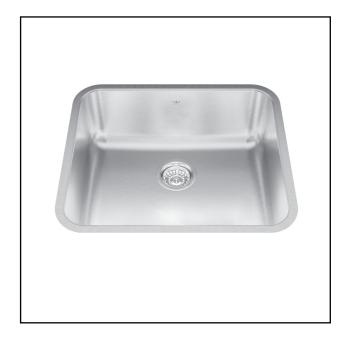

## **SINGLE BOWL 20 GAUGE UNDERMOUNT**

**MODEL: QSUA1922-8N** 

Resilient finish offers lasting durability

Rear off-set drain maximizes the usable bottom surface of the bowl while also creating extra cabinet space beneath the sink

## **TECHNICAL FEATURES**

OVERALL SINK SIZE (OD) 18 3/4" FB x 21 3/4" LR BOWL SIZE (ID) 17" FB x 20" LR x 8" DP

MINIMUM CABINET SIZE 27"

MATERIAL 20 Gauge

CORNER RADIUS 50 mm

STAINLESS STEEL FINISH Satin Finished Bowl with Silk Finished Rim

DRAIN HOLE LOCATION Rear

INSTALLATION TYPE Undermount SOUND COATING Undercoating WEIGHT 12.1 lbs

WARRANTY Limited Lifetime

COUNTRY OF ORIGIN Canada