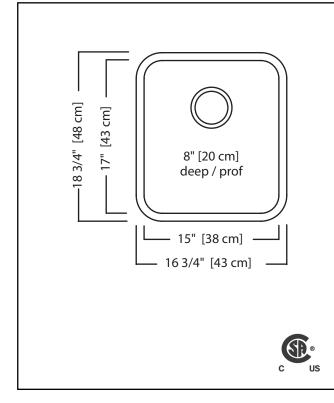

# **TECHNICAL FEATURES**

OVERALL SINK SIZE (OD) BOWL SIZE (ID) MINIMUM CABINET SIZE MATERIAL CORNER RADIUS STAINLESS STEEL FINISH

DRAIN HOLE LOCATION INSTALLATION TYPE SOUND COATING WEIGHT WARRANTY COUNTRY OF ORIGIN

## **OPTIONAL ACCESSORIES**

STRAINER BASKET BOTTOM GRID DRAINER BASKET 17" FB x 15" LR x 8" DP 21" 20 Gauge 50 mm Satin Finish Bowl with Silk Finished Rim Rear Undermount Undercoating 9.2 lbs Limited Lifetime Canada

18 3/4" FB x 16 3/4" LR

1135 BGA1517S DBR10S