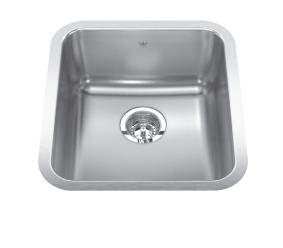

### **SINGLE BOWL 20 GAUGE UNDERMOUNT**

MODEL: QSUA1917-8N

Resilient finish offers lasting durability Rear off-set drain maximizes the usable bottom surface of the bowl while also creating extra cabinet space beneath the sink

## **OPTIONAL ACCESSORIES**

STRAINER BASKET BOTTOM GRID DRAINER BASKET 17" FB x 15" LR x 8" DP 21" 20 Gauge 50 mm Satin Finish Bowl with Silk Finished Rim Rear Undermount Undercoating 9.2 lbs Limited Lifetime Canada