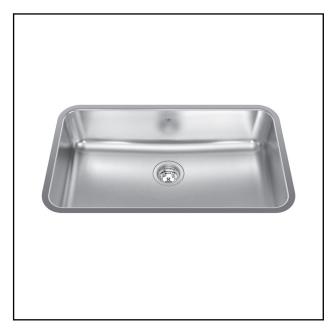

## **SINGLE BOWL 20 GAUGE UNDERMOUNT**

**MODEL: QSUA1831-8N** 

Rear off-set drain maximizes the usable bottom surface of the bowl while also creating extra cabinet space beneath the sink

Undermount installation creates a seamless profile to bring sleek style to any kitchen

DRAIN HOLE LOCATION Rear

INSTALLATION TYPE Undermount SOUND COATING Undercoating WEIGHT 13.5 lbs

WARRANTY Limited Lifetime

COUNTRY OF ORIGIN Canada