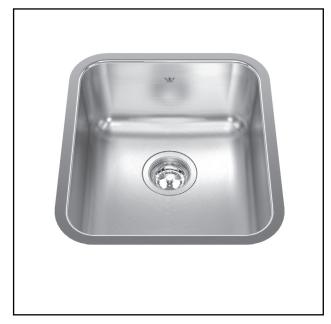

# **SINGLE BOWL 20 GAUGE UNDERMOUNT**

**MODEL: QSUA1816-8N** 

Rear off-set drain maximizes the usable bottom surface of the bowl while also creating extra cabinet space beneath the sink

Undermount installation creates a seamless profile to bring sleek style to any kitchen

# 8" [20cm] deep / prof 14" [36cm] 15 3/4" [40cm]

# **TECHNICAL FEATURES**

OVERALL SINK SIZE (OD) 17 3/4" FB x 15 3/4" LR BOWL SIZE (ID) 16" FB x 14" LR x 8" DP

MINIMUM CABINET SIZE 21"

MATERIAL 20 Gauge

CORNER RADIUS 50 mm

STAINLESS STEEL FINISH Satin Finish Bowl with Silk Finished Rim

DRAIN HOLE LOCATION Rear

INSTALLATION TYPE Undermount SOUND COATING Undercoating

WEIGHT 7.1 lbs

WARRANTY Limited Lifetime

COUNTRY OF ORIGIN Canada