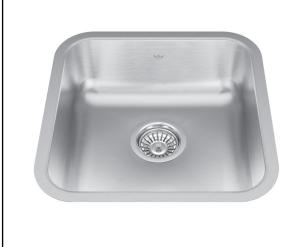

## SINGLE BOWL 20 GAUGE UNDERMOUNT

MODEL: QSUA1616-6N

Resilient finish offers lasting durability
Rear off-set drain maximizes the usable bottom
surface of the bowl while also creating extra cabinet
space beneath the sink

Sound dampening system that reduces excess noise from running water and disposal vibration

 Undermount installation creates a seamless profile to bring sleek style to any kitchen