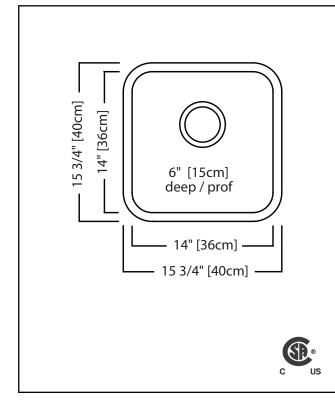

# **TECHNICAL FEATURES**

OVERALL SINK SIZE (OD) BOWL SIZE (ID) MINIMUM CABINET SIZE MATERIAL CORNER RADIUS STAINLESS STEEL FINISH

DRAIN HOLE LOCATION INSTALLATION TYPE SOUND COATING WEIGHT WARRANTY COUNTRY OF ORIGIN 15 3/4" FB x 15 3/4" LR 14" FB x 14" LR x 6" DP 21" 20 Gauge 50 mm Satin Finish Bowl with Silk Finished Rim Rear Undermount Undercoating 5.5 lbs Limited Lifetime Canada