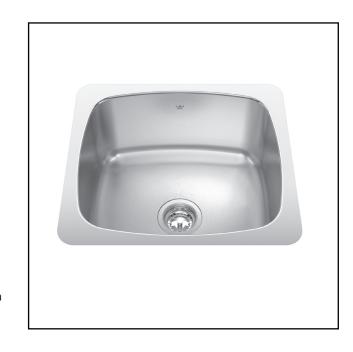

# 0 22 1/16" (56cm) 17 1/2" (44cm) 12" (30cm) deep / pr of 23 1/2" (60cm) 25 5/8" (65cm)

## **TECHNICAL FEATURES**

**OVERALL SINK SIZE (OD)** 18 1/8" FB x 20 1/8" LR BOWL SIZE (ID)

MINIMUM CABINET SIZE MATERIAL

**BOWL CORNER RADIUS** 

STAINLESS STEEL FINISH

**DRAIN HOLE LOCATION INSTALLATION TYPE** SOUND COATING

WEIGHT WARRANTY

**COUNTRY OF ORIGIN** 

16" FB x 18" LR x 10" DP

24"

20 Gauge 70 mm

Satin Finished Bowl with

Mirror Finished Rim

Center