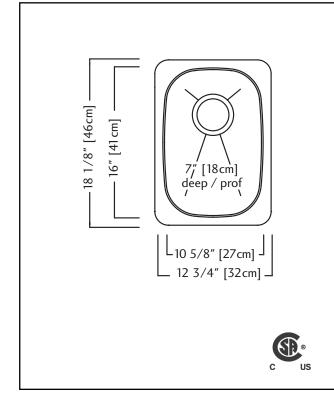

# **TECHNICAL FEATURES**

OVERALL SINK SIZE (OD) BOWL SIZE (ID) MINIMUM CABINET SIZE MATERIAL CORNER RADIUS STAINLESS STEEL FINISH

DRAIN HOLE LOCATION INSTALLATION TYPE SOUND COATING

WEIGHT WARRANTY COUNTRY OF ORIGIN

Rear

9.1 lbs

Canada

Undermount

Sound pads & Undercoating

Limited Lifetime

16" FB x 10 5/8" LR x 7" DP