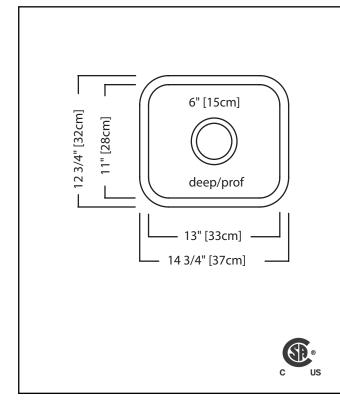

# **TECHNICAL FEATURES**

OVERALL SINK SIZE (OD) BOWL SIZE (ID) MINIMUM CABINET SIZE MATERIAL CORNER RADIUS STAINLESS STEEL FINISH

DRAIN HOLE LOCATION INSTALLATION TYPE SOUND COATING WEIGHT WARRANTY COUNTRY OF ORIGIN 12 3/4" FB x 14 3/4" LR 11" FB x 13" LR x 6" DP 18" 20 Gauge 50 mm Satin Finish Bowl with Silk Finished Rim Center Undermount Undercoating 6.0 lbs Limited Lifetime Canada