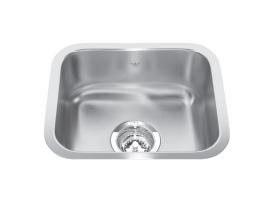

## **SINGLE BOWL 20 GAUGE UNDERMOUNT**

#### MODEL: QSU1315-6N

Resilient finish offers lasting durability
Strong enough to take on life's messiest jobs with ease and is easy to clean and maintain.
Sound dampening system that reduces excess noise from running water and disposal vibration

Undermount installation creates a seamless profile to bring sleek style to any kitchen