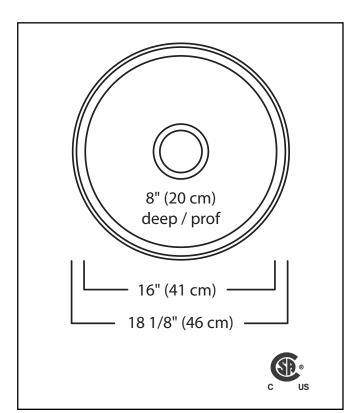

# **TECHNICAL FEATURES**

OVERALL SINK SIZE (OD) BOWL SIZE (ID) MINIMUM CABINET SIZE MATERIAL STAINLESS STEEL FINISH

DRAIN HOLE LOCATION INSTALLATION TYPE SOUND COATING WEIGHT WARRANTY COUNTRY OF ORIGIN 18 "Diameter
16 "Diameter x 8" DP
21"
20 Gauge
Satin Finished Bowl with
Mirror Finished Rim
Center
Undermount
Undercoating
8.5lbs
Limited Lifetime
Canada