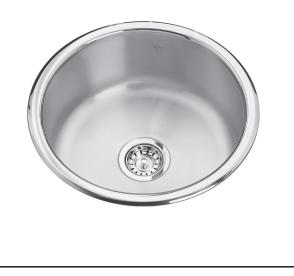

## SINGLE BOWL 20 GAUGE TOPMOUNT/DROP IN MODEL: QSR18-8N

# **TECHNICAL FEATURES**

OVERALL SINK SIZE (OD) BOWL SIZE (ID) MINIMUM CABINET SIZE MATERIAL STAINLESS STEEL FINISH

DRAIN HOLE LOCATION INSTALLATION TYPE SOUND COATING WEIGHT WARRANTY COUNTRY OF ORIGIN 18 "Diameter
16 "Diameter x 8" DP
21"
20 Gauge
Satin Finished Bowl with
Mirror Finished Rim
Center
Undermount
Undercoating
8.5lbs
Limited Lifetime
Canada