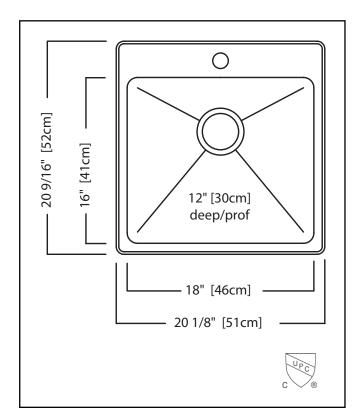

# **TECHNICAL FEATURES**

OVERALL SINK SIZE (OD) BOWL SIZE (ID) MINIMUM CABINET SIZE MATERIAL BOWL CORNER RADIUS STAINLESS STEEL FINISH DRAIN HOLE LOCATION INSTALLATION TYPE SOUND COATING

WEIGHT WARRANTY COUNTRY OF ORIGIN

# INCLUDED/OPTIONAL ACCESSORIES

STRAINER BASKET BOTTOM GRID DRAINER BASKET 1135 BGZ18S (OPTIONAL) DBR10S (OPTIONAL)

20 9/16" FB x 20 1/8" LR

16" FB x 18" LR x 12" DP

**Commercial Satin Finish** 

24″

18 Gauge

Dualmount

Sound Pads &

Undercoating 32.3lbs

Limited Lifetime

25 mm

Rear

China