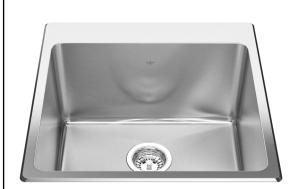

## SINGLE BOWL 18 GAUGE DUALMOUNT

MODEL: QSLF2020-12-3 (3 FAUCET HOLES) MODEL: QSLF2020-12-1 (1 FAUCET HOLE)

Sound dampening system that reduces excess noise from running water and disposal vibration

Rear off-set drain maximizes the usable bottom surface of the bowl

Resilient finish offers lasting durability

18 gauge high quality stainless steel with exceptional resistance to staining and corrosion