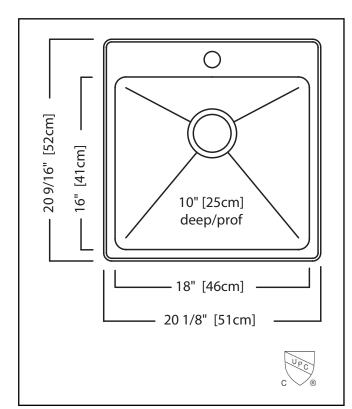

## **TECHNICAL FEATURES**

OVERALL SINK SIZE (OD) BOWL SIZE (ID) MINIMUM CABINET SIZE MATERIAL BOWL CORNER RADIUS STAINLESS STEEL FINISH DRAIN HOLE LOCATION INSTALLATION TYPE SOUND COATING

WEIGHT WARRANTY COUNTRY OF ORIGIN

**INCLUDED/OPTIONAL ACCESSORIES** 

STRAINER BASKET BOTTOM GRID DRAINER BASKET 1135 BGZ18S (OPTIONAL) DBR10S (OPTIONAL)

20 9/16" FB x 20 1/8" LR

16" FB x 18" LR x 10" DP

**Commercial Satin Finish** 

24″

18 Gauge

Dualmount

Sound Pads &

Undercoating 29.9lbs

Limited Lifetime

25 mm

Rear

China