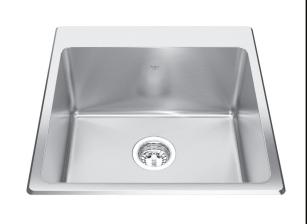

## SINGLE BOWL 18 GAUGE DUALMOUNT

MODEL: QSLF2020-10-3 (3 FAUCET HOLES) MODEL: QSLF2020-10-1 (1 FAUCET HOLE)

 Sound dampening system that reduces excess noise from running water and disposal vibration

Rear off-set drain maximizes the usable bottom surface of the bowl

Resilient finish offers lasting durability

18 gauge high quality stainless steel with exceptional resistance to staining and corrosion