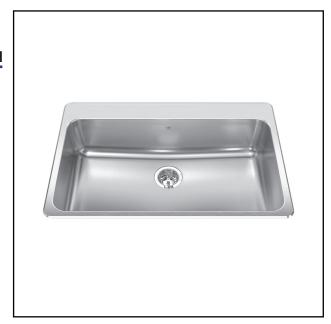

## SINGLE BOWL 20 GAUGE TOPMOUNT/DROP IN

MODEL: QSLA2233-8-4N (4 FAUCET HOLES) MODEL: QSLA2233-8-3N (3 FAUCET HOLES) MODEL: QSLA2233-8-1N (1 FAUCET HOLE)

Rear off-set drain maximizes the usable bottom surface of the bowl while also creating extra cabinet space beneath the sink

### **TECHNICAL FEATURES**

OVERALL SINK SIZE (OD) 22" FB x 33 3/8" LR BOWL SIZE (ID) 17" FB x 31" LR x 8" DP

MINIMUM CABINET SIZE 36"

MATERIAL 20 Gauge

CORNER RADIUS 50 mm

STAINLESS STEEL FINISH Satin Finish with

Mirror Finished Rim

DRAIN HOLE LOCATION Rear

INSTALLATION TYPE Topmount/Drop In SOUND COATING Undercoating

WEIGHT 16.4 lbs

WARRANTY Limited Lifetime

COUNTRY OF ORIGIN Canada