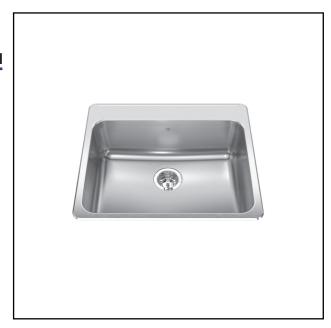

# SINGLE BOWL 20 GAUGE TOPMOUNT/DROP IN

MODEL: QSLA2225-8-4N (4 FAUCET HOLES) MODEL: QSLA2225-8-3N (3 FAUCET HOLES) MODEL: QSLA2225-8-1N (1 FAUCET HOLE)

Rear off-set drain maximizes the usable bottom surface of the bowl while also creating extra cabinet space beneath the sink