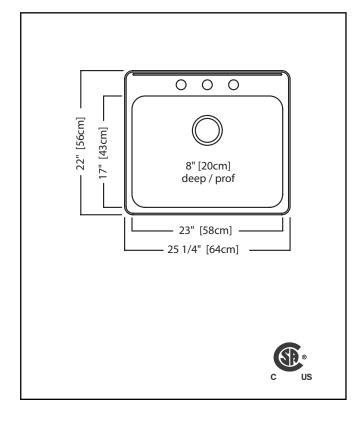

# **TECHNICAL FEATURES**

OVERALL SINK SIZE (OD) 22" FB x 25 1/4"LR BOWL SIZE (ID) 17" FB x 23" LR x 8" DP

MINIMUM CABINET SIZE 27"

MATERIAL 20 Gauge

CORNER RADIUS 50 mm

STAINLESS STEEL FINISH Satin Finish with

Mirror Finished Rim

DRAIN HOLE LOCATION Rear

INSTALLATION TYPE Topmount/Drop In SOUND COATING Undercoating

WEIGHT 15.0 lbs

WARRANTY Limited Lifetime

COUNTRY OF ORIGIN Canada