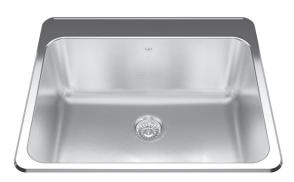

## SINGLE BOWL 20 GAUGE TOPMOUNT/DROP IN

MODEL: QSLA2225-10-4N (4 FAUCET HOLES) MODEL: QSLA2225-10-3N (3 FAUCET HOLES) MODEL: QSLA2225-10-1N (1 FAUCET HOLE)

 EZ-Torque hassle-free installation system that simplifies the installation process...just drop and drill

Sound dampening system that reduces excess noise from running water and disposal vibration

Rear off-set drain maximizes the usable bottom surface of the bowl

Resilient finish offers lasting durability

# **TECHNICAL FEATURES**

OVERALL SINK SIZE (OD) BOWL SIZE (ID) MINIMUM CABINET SIZE MATERIAL BOWL CORNER RADIUS STAINLESS STEEL FINISH

DRAIN HOLE LOCATION INSTALLATION TYPE SOUND COATING WEIGHT WARRANTY COUNTRY OF ORIGIN 22" FB x 25 1/4" LR 17" FB x 23" LR x 10" DP 27" 20 Gauge 50 mm Satin Finished Bowl with Mirror Finished Rim Rear Topmount/Drop In Undercoating 17.5lbs Limited Lifetime Canada