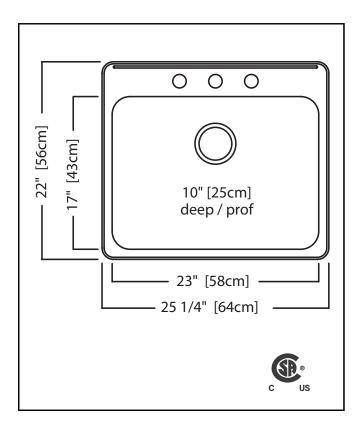

# **TECHNICAL FEATURES**

OVERALL SINK SIZE (OD) BOWL SIZE (ID) MINIMUM CABINET SIZE MATERIAL BOWL CORNER RADIUS STAINLESS STEEL FINISH

DRAIN HOLE LOCATION INSTALLATION TYPE SOUND COATING WEIGHT WARRANTY COUNTRY OF ORIGIN 22" FB x 25 1/4" LR 17" FB x 23" LR x 10" DP 27" 20 Gauge 50 mm Satin Finished Bowl with Mirror Finished Rim Rear Topmount/Drop In Undercoating 17.5lbs Limited Lifetime Canada