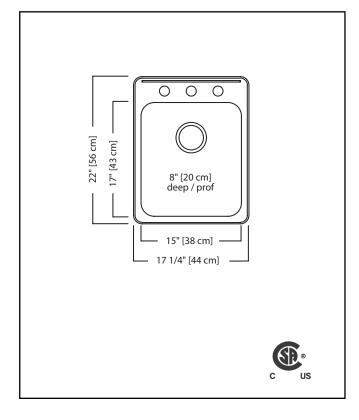

# **TECHNICAL FEATURES**

OVERALL SINK SIZE (OD) 22" FB x 17 1/4" LR BOWL SIZE (ID) 17" FB x 15" LR x 8" DP

MINIMUM CABINET SIZE 21"

MATERIAL 20 Gauge

CORNER RADIUS 50 mm

STAINLESS STEEL FINISH Satin Finish with

Mirror Finished Rim

DRAIN HOLE LOCATION Rear

INSTALLATION TYPE Topmount/Drop In SOUND COATING Undercoating

WEIGHT 9.3 lbs

WARRANTY Limited Lifetime

COUNTRY OF ORIGIN Canada