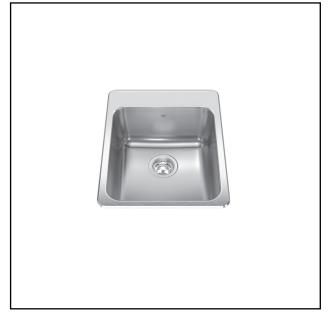

# SINGLE BOWL 20 GAUGE TOPMOUNT/DROP IN

MODEL: QSLA2217-8-3N (3 FAUCET HOLES)
MODEL: QSLA2217-8-1N (1 FAUCET HOLE)

Sound dampening system that reduces excess noise from running water and disposal vibration

Rear off-set drain maximizes the usable bottom surface of the bowl while also creating extra cabinet space beneath the sink

Resilient finish offers lasting durability