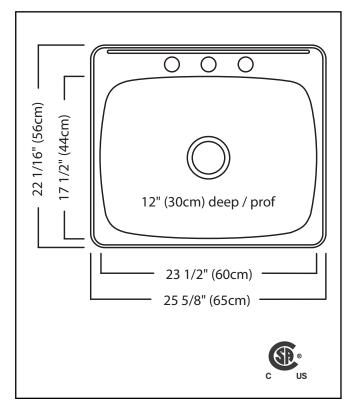

## **TECHNICAL FEATURES**

OVERALL SINK SIZE (OD) BOWL SIZE (ID)

MINIMUM CABINET SIZE

MATERIAL

BOWL CORNER RADIUS

STAINLESS STEEL FINISH

DRAIN HOLE LOCATION INSTALLATION TYPE SOUND COATING

WEIGHT

WARRANTY

**COUNTRY OF ORIGIN** 

22 1/16" FB x 25 5/8" LR 17 1/2" FB x 23 1/2" LR x

12" DP

27"

18 Gauge

50 mm

Satin Finished Bowl with

Mirror Finished Rim

Center

Topmount/Drop In

Undercoating

20.4lbs

Limited Lifetime

Canada