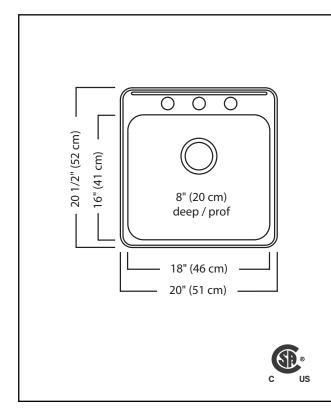

# **TECHNICAL FEATURES**

| OVERALL SINK SIZE (OD) | 20 1/2" FB x 20" LR     |
|------------------------|-------------------------|
| BOWL SIZE (ID)         | 16" FB x 18" LR x 8" DP |
| MINIMUM CABINET SIZE   | 24″                     |
| MATERIAL               | 20 Gauge                |
| CORNER RADIUS          | 50 mm                   |
| STAINLESS STEEL FINISH | Satin Finish with       |
|                        | Mirror Finished Rim     |
| DRAIN HOLE LOCATION    | Rear                    |
| INSTALLATION TYPE      | Topmount/Drop In        |
| SOUND COATING          | Undercoating            |
| WEIGHT                 | 9.7 lbs                 |
| WARRANTY               | Limited Lifetime        |
| COUNTRY OF ORIGIN      | Canada                  |
| OPTIONAL ACCESSORIES   |                         |
| STRAINER BASKET        | 1135                    |