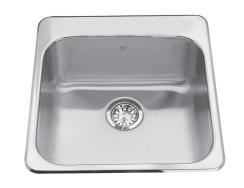

## SINGLE BOWL 20 GAUGE TOPMOUNT/DROP IN

### MODEL: QSL2020-8-3N (3 FAUCET HOLES) MODEL: QSL2020-8-1N (1 FAUCET HOLE)

 EZ Torque hassle-free installation system that simplifies the installation process...just drop and drill

Sound dampening system that reduces excess noise from running water and disposal vibration