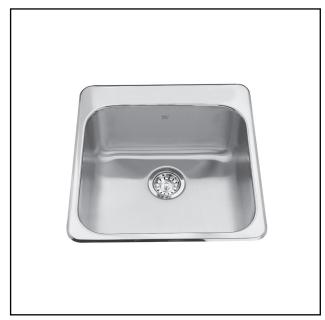

# SINGLE BOWL 20 GAUGE TOPMOUNT/DROP IN

MODEL: QSL2020-7-3N (3 FAUCET HOLES) MODEL: QSL2020-7-1N (1 FAUCET HOLE)

Rear off-set drain maximizes the usable bottom surface of the bowl while also creating extra cabinet space beneath the sink

# **TECHNICAL FEATURES**

OVERALL SINK SIZE (OD) 20 1/2" FB x 20" LR BOWL SIZE (ID) 16" FB x 18" LR x 7" DP

MINIMUM CABINET SIZE 24"

MATERIAL 20 Gauge

CORNER RADIUS 50 mm

STAINLESS STEEL FINISH Satin Finish with

Mirror Finished Rim

DRAIN HOLE LOCATION Rear

INSTALLATION TYPE Topmount/Drop In SOUND COATING Undercoating

WEIGHT 9.2 lbs

WARRANTY Limited Lifetime

COUNTRY OF ORIGIN Canada