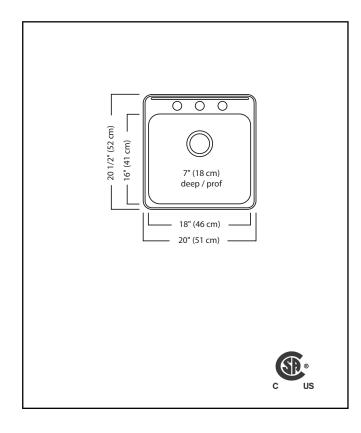

# **TECHNICAL FEATURES**

OVERALL SINK SIZE (OD) 20 1/2" FB x 20" LR BOWL SIZE (ID) 16" FB x 18" LR x 7" DP

MINIMUM CABINET SIZE 24"

MATERIAL 20 Gauge

CORNER RADIUS 50 mm

STAINLESS STEEL FINISH Satin Finish with

Mirror Finished Rim

DRAIN HOLE LOCATION Rear

INSTALLATION TYPE Topmount/Drop In SOUND COATING Undercoating

WEIGHT 9.2 lbs

WARRANTY Limited Lifetime

COUNTRY OF ORIGIN Canada