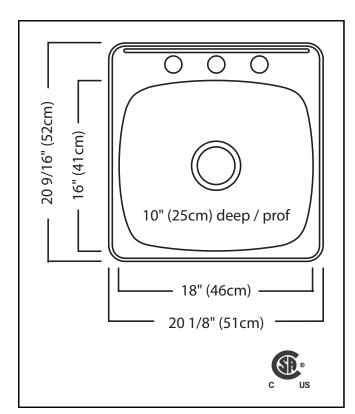

# **TECHNICAL FEATURES**

OVERALL SINK SIZE (OD) BOWL SIZE (ID) MINIMUM CABINET SIZE MATERIAL BOWL CORNER RADIUS STAINLESS STEEL FINISH

DRAIN HOLE LOCATION INSTALLATION TYPE SOUND COATING WEIGHT WARRANTY COUNTRY OF ORIGIN 20 9/16" FB x 20 1/8" LR 16 " FB x 18" LR x 10" DP 24" 20 Gauge 70 mm Satin Finished Bowl with Mirror Finished Rim Center Topmount/Drop In Undercoating 14.0lbs Limited Lifetime Canada