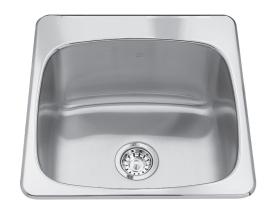

# SINGLE BOWL 20 GAUGE TOPMOUNT/DROP IN

MODEL: QSL2020-10-3N (3 FAUCET HOLES) MODEL: QSL2020-10-1N (1 FAUCET HOLE)

 EZ-Torque hassle-free installation system that simplifies the installation process...just drop and drill

Sound dampening system that reduces excess noise from running water and disposal vibration

Resilient finish offers lasting durability

 Worry free 20 gauge steel from the industry leader in stainless

# **TECHNICAL FEATURES**

OVERALL SINK SIZE (OD) BOWL SIZE (ID) MINIMUM CABINET SIZE MATERIAL BOWL CORNER RADIUS STAINLESS STEEL FINISH

DRAIN HOLE LOCATION INSTALLATION TYPE SOUND COATING WEIGHT WARRANTY COUNTRY OF ORIGIN 20 9/16" FB x 20 1/8" LR 16 " FB x 18" LR x 10" DP 24" 20 Gauge 70 mm Satin Finished Bowl with Mirror Finished Rim Center Topmount/Drop In Undercoating 14.0lbs Limited Lifetime Canada