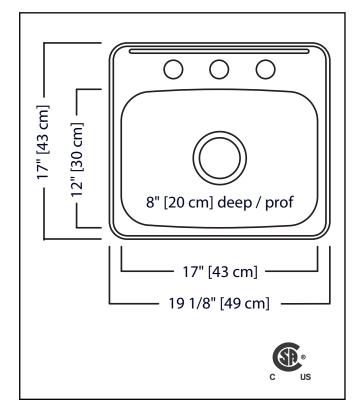

## **TECHNICAL FEATURES**

**OVERALL SINK SIZE (OD)** BOWL SIZE (ID)

MINIMUM CABINET SIZE

MATERIAL

**BOWL CORNER RADIUS** STAINLESS STEEL FINISH

**DRAIN HOLE LOCATION INSTALLATION TYPE** SOUND COATING

WEIGHT

WARRANTY

**COUNTRY OF ORIGIN** 

17" FB x 19 1/8" LR 12"FB x 17"LR x 8"DP

21"

20 Gauge

70 mm

Satin Finished Bowl with Mirror Finished Rim

Center

Topmount/Drop In

Undercoating

9.0lbs

Limited Lifetime

Canada