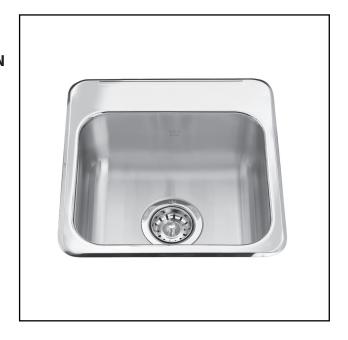

### SINGLE BOWL 20 GAUGE TOPMOUNT/DROP IN

MODEL: QSL1515-6-2N (2 FAUCET HOLES)
MODEL: QSL1515-6-1N (1 FAUCET HOLE)

- EZ Torque hassle-free installation system that simplifies the installation process...just drop and drill
- Sound dampening system that reduces excess noise from running water and disposal vibration
- Resilient finish offers lasting durability
- Worry free 20 gauge steel from the industry leader in stainless