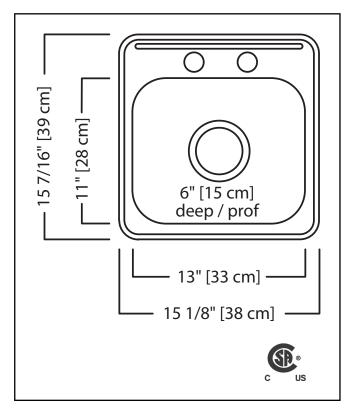

### **TECHNICAL FEATURES**

OVERALL SINK SIZE (OD) BOWL SIZE (ID) MINIMUM CABINET SIZE

MINIMUM CABINET SIZ

MATERIAL

BOWL CORNER RADIUS STAINLESS STEEL FINISH

DRAIN HOLE LOCATION
INSTALLATION TYPE
SOUND COATING

WEIGHT

WARRANTY

COUNTRY OF ORIGIN

15 7/16" FB x 15 1/8" LR 11" FB x 13" LR x 6" DP

18"

20 Gauge

50 mm

Satin Finished Bowl with Mirror Finished Rim

Center

Topmount/Drop In

Undercoating

5.5lbs

Limited Lifetime

Canada