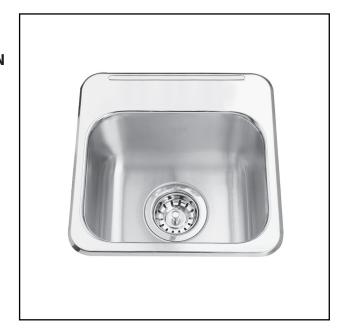

## SINGLE BOWL 20 GAUGE TOPMOUNT/DROP IN

MODEL: QSL1313-6-2N (2 FAUCET HOLES)
MODEL: QSL1313-6-1N (1 FAUCET HOLE)

- EZ Torque hassle-free installation system that simplifies the installation process...just drop and drill
- Sound dampening system that reduces excess noise from running water and disposal vibration
- Resilient finish offers lasting durability
- Worry free 20 gauge steel from the industry leader in stainless

# 13 5/8" [35 cm] — 13 5/8" [35

## **TECHNICAL FEATURES**

OVERALL SINK SIZE (OD) 13 5 BOWL SIZE (ID) 9 1/-

MINIMUM CABINET SIZE MATERIAL

BOWL CORNER RADIUS

STAINLESS STEEL FINISH

DRAIN HOLE LOCATION INSTALLATION TYPE SOUND COATING

WEIGHT WARRANTY

WARRAINIT

COUNTRY OF ORIGIN

13 5/8" FB x 13 5/8" LR 9 1/4" FB x 11 5/8" LR x

6" DP

18"

20 Gauge

50 mm

Satin Finished Bowl with

Mirror Finished Rim

Center

Topmount/Drop In

Undercoating

4.7lbs

Limited Lifetime

Canada