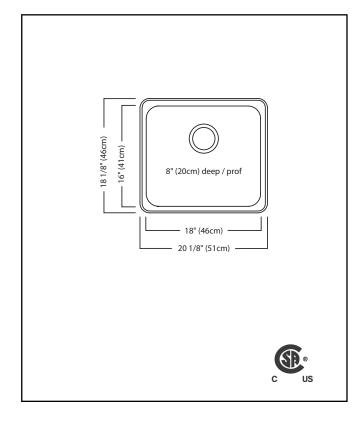

# **TECHNICAL FEATURES**

OVERALL SINK SIZE (OD) 18 1/8" FB x 20 1/8" LR BOWL SIZE (ID) 16" FB x 18" LR x 8" DP

MINIMUM CABINET SIZE 24"

MATERIAL 20 Gauge

CORNER RADIUS 50 mm

STAINLESS STEEL FINISH Satin Finish with