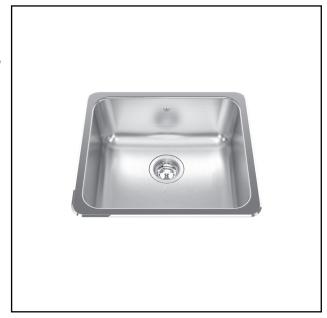

# SINGLE BOWL 20 GAUGE TOPMOUNT/DROP IN

MODEL: QSA1820-8N

Rear off-set drain maximizes the usable bottom surface of the bowl while also creating extra cabinet space beneath the sink

# **TECHNICAL FEATURES**

OVERALL SINK SIZE (OD) 18 1/8" FB x 20 1/8" LR BOWL SIZE (ID) 16" FB x 18" LR x 8" DP

MINIMUM CABINET SIZE 24"

MATERIAL 20 Gauge

CORNER RADIUS 50 mm

STAINLESS STEEL FINISH Satin Finish with