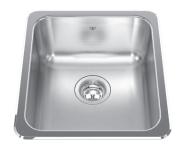

# SINGLE BOWL 20 GAUGE TOPMOUNT/DROP IN

### MODEL: QSA1816-8N

 EZ Torque hassle-free installation system that simplifies the installation process...just drop and drill

Sound dampening system that reduces excess noise from running water and disposal vibration

Rear off-set drain maximizes the usable bottom surface of the bowl while also creating extra cabinet space beneath the sink

# **TECHNICAL FEATURES**

OVERALL SINK SIZE (OD) 18 1/8" FB x 16 1/8" LR BOWL SIZE (ID) 16" FB x 14" LR x 8" DP MINIMUM CABINET SIZE 18" MATERIAL 20 Gauge CORNER RADIUS 50 mm STAINLESS STEEL FINISH Satin Finish with **Mirror Finished Rim** DRAIN HOLE LOCATION Rear **INSTALLATION TYPE** Topmount/Drop In SOUND COATING Undercoating WEIGHT 8.2 lbs WARRANTY Limited Lifetime COUNTRY OF ORIGIN Canada **OPTIONAL ACCESSORIES** 