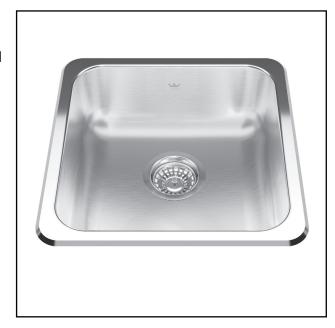

# SINGLE BOWL 20 GAUGE TOPMOUNT/DROP IN

MODEL: QSA1616-6N

- EZ Torque hassle-free installation system that simplifies the installation process...just drop and drill
- Sound dampening system that reduces excess noise from running water and disposal vibration
- Rear off-set drain maximizes the usable bottom surface of the bowl
- Resilient finish offers lasting durability

## **TECHNICAL FEATURES**

OVERALL SINK SIZE (OD) BOWL SIZE (ID)

MINIMUM CABINET SIZE

MATERIAL

BOWL CORNER RADIUS STAINLESS STEEL FINISH

DRAIN HOLE LOCATION INSTALLATION TYPE

WEIGHT

SOUND COATING

WARRANTY

COUNTRY OF ORIGIN

16 1/8" FB x 16 1/8" LR 14" FB x 14" LR x 6" DP

18"

20 Gauge

50 mm

Satin Finished Bowl with

Mirror Finished Rim

Rear

Topmount/Drop In

Undercoating

6.9lbs

Limited Lifetime

Canada