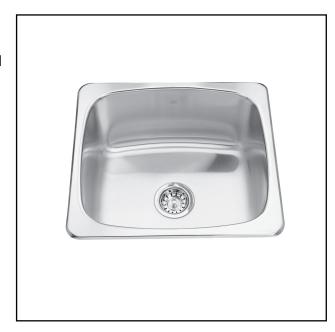

## SINGLE BOWL 20 GAUGE TOPMOUNT/DROP IN

**MODEL: QS1820-10N** 

- EZ-Torque hassle-free installation system that simplifies the installation process...just drop and drill
- Sound dampening system that reduces excess noise from running water and disposal vibration
- Resilient finish offers lasting durability
- Worry free 20 gauge steel from the industry leader in stainless

### **TECHNICAL FEATURES**

OVERALL SINK SIZE (OD) BOWL SIZE (ID)

MINIMUM CABINET SIZE

MATERIAL

BOWL CORNER RADIUS

STAINLESS STEEL FINISH

DRAIN HOLE LOCATION INSTALLATION TYPE

WEIGHT

WARRANTY

COUNTRY OF ORIGIN

SOUND COATING

18 1/8" FB x 20 1/8" LR 16" FB x 18" LR x 10" DP

24"

20 Gauge

70 mm

Satin Finished Bowl with

Mirror Finished Rim

Center

Topmount/Drop In

Undercoating

13.8lbs

Limited Lifetime

Canada