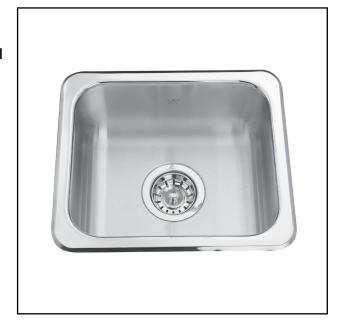

## SINGLE BOWL 20 GAUGE TOPMOUNT/DROP IN

MODEL: QS1315-6N

- EZ Torque hassle-free installation system that simplifies the installation process...just drop and drill
- Sound dampening system that reduces excess noise from running water and disposal vibration
- Resilient finish offers lasting durability
- Worry free 20 gauge steel from the industry leader in stainless

# 131/8" [33 cm] 15 1/8" [38 cm] 15 1/8" [38 cm]

## **TECHNICAL FEATURES**

OVERALL SINK SIZE (OD) BOWL SIZE (ID)

MINIMUM CABINET SIZE

MATERIAL

BOWL CORNER RADIUS

STAINLESS STEEL FINISH

DRAIN HOLE LOCATION INSTALLATION TYPE

SOUND COATING WEIGHT

WARRANTY

COUNTRY OF ORIGIN

13 1/8" FB x 15 1/8" LR 11" FB x 13" LR x 6" DP

18"

20 Gauge

50 mm

Satin Finished Bowl with

Mirror Finished Rim

Center

Topmount/Drop In

Undercoating

5.6lbs

Limited Lifetime

Canada