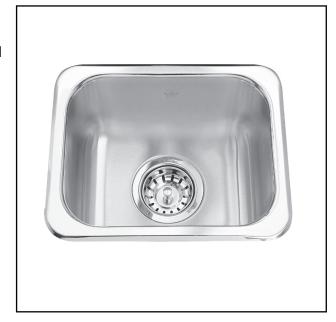

## SINGLE BOWL 20 GAUGE TOPMOUNT/DROP IN

MODEL: QS1113-6N

- EZ Torque hassle-free installation system that simplifies the installation process...just drop and drill
- Sound dampening system that reduces excess noise from running water and disposal vibration
- Resilient finish offers lasting durability
- Worry free 20 gauge steel from the industry leader in stainless

## **TECHNICAL FEATURES**

OVERALL SINK SIZE (OD) BOWL SIZE (ID)

MINIMUM CABINET SIZE

BOWL CORNER RADIUS

STAINLESS STEEL FINISH

DRAIN HOLE LOCATION INSTALLATION TYPE SOUND COATING

WEIGHT WARRANTY

MATERIAL

WARRAINTT

COUNTRY OF ORIGIN

11 1/4" FB x 13 5/8" LR 9 1/4" FB x 11 5/8" LR x

6" DP

18"

20 Gauge

50 mm

Satin Finished Bowl with

Mirror Finished Rim

Center

Topmount/Drop In

Undercoating

5.0lbs

Limited Lifetime

Canada