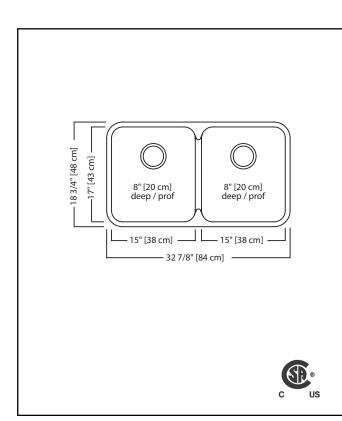

## **TECHNICAL FEATURES**

OVERALL SINK SIZE (OD) EOUAL BOWL SIZES (ID) MINIMUM CABINET SIZE MATERIAL CORNER RADIUS STAINLESS STEEL FINISH

DRAIN HOLE LOCATION INSTALLATION TYPE SOUND COATING WEIGHT WARRANTY COUNTRY OF ORIGIN

STRAINER BASKET

BOTTOM GRIDS

DRAINER BASKET

50 mm Satin Finish Bowls with Silk Finished Rim Rear Undermount Undercoating 16.1 lbs Limited Lifetime Canada **OPTIONAL ACCESSORIES** 

36″

1135

BGA1517S

DBR10S