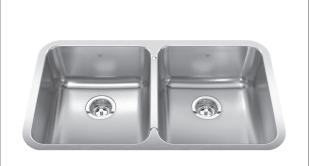

## **DOUBLE BOWL 20 GAUGE UNDERMOUNT**

MODEL: QDUA1933-8N

Resilient finish offers lasting durability

Rear off-set drain maximizes the usable bottom surface of the bowl while also creating extra cabinet space beneath the sink

Sound dampening system that reduces excess noise from running water and disposal vibration

Undermount installation creates a seamless profile to bring sleek style to any kitchen