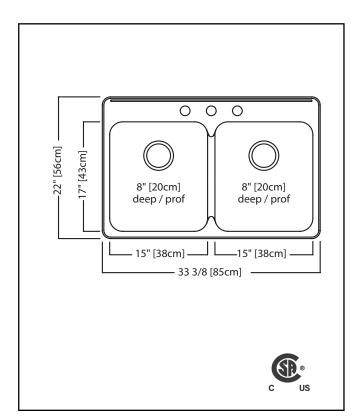

### **TECHNICAL FEATURES**

| OVERALL SINK SIZE (OD) | 22" FB x 33 3/8" LR     |
|------------------------|-------------------------|
| EQUAL BOWL SIZES (ID)  | 16" FB x 15" LR x 8" DP |
| MINIMUM CABINET SIZE   | 36″                     |
| MATERIAL               | 20 Gauge                |
| CORNER RADIUS          | 50 mm                   |
| STAINLESS STEEL FINISH | Satin Finish with       |
|                        | Mirror Finished Rim     |
| DRAIN HOLE LOCATION    | Rear                    |
| INSTALLATION TYPE      | Topmount/Drop In        |
| SOUND COATING          | Undercoating            |
| WEIGHT                 | 17.2 lbs                |
| WARRANTY               | Limited Lifetime        |
| COUNTRY OF ORIGIN      | Canada                  |
|                        |                         |
|                        |                         |