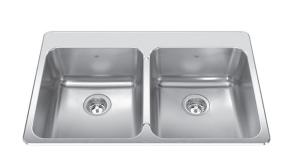

# **STEEL QUEEN**

## DOUBLE BOWL 20 GAUGE TOPMOUNT/DROP IN

#### MODEL: QDLA2233-8-4N (4 FAUCET HOLES) MODEL: QDLA2233-8-3N (3 FAUCET HOLES) MODEL: QDLA2233-8-1N (1 FAUCET HOLE)

 EZ Torque hassle-free installation system that simplifies the installation process...just drop and drill