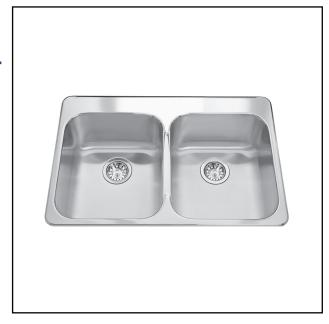

### **DOUBLE BOWL 20 GAUGE TOPMOUNT/DROP IN**

**MODEL: QDL2031-8-4N (4 FAUCET HOLES) MODEL: QDL2031-8-3N (3 FAUCET HOLES) MODEL: QDL2031-8-1N (1 FAUCET HOLES)** 

Sound dampening system that reduces excess noise from running water and disposal vibration

Rear off-set drain maximizes the usable bottom surface of the bowl while also creating extra cabinet space beneath the sink

Resilient finish offers lasting durability