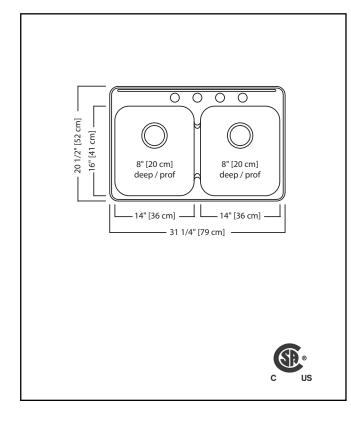

### **TECHNICAL FEATURES**

OVERALL SINK SIZE (OD) 20 1/2" FB x 31 1/4" LR EQUAL BOWL SIZE (ID) 16" FB x 14" LR x 8" DP

MINIMUM CABINET SIZE 33"

MATERIAL 20 Gauge **CORNER RADIUS** 50 mm

STAINLESS STEEL FINISH Satin Finish with

Mirror Finished Rim

DRAIN HOLE LOCATION Rear

**INSTALLATION TYPE** Topmount/Drop In Undercoating SOUND COATING

WEIGHT 15.3 lbs Limited Lifetime

Canada

**COUNTRY OF ORIGIN** 

WARRANTY