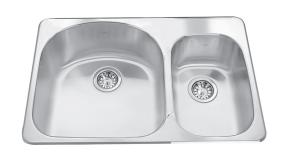

# DOUBLE BOWL 20 GAUGE TOPMOUNT/DROP IN

### MODEL: QDC2031R-8-1N

 EZ Torque hassle-free installation system that simplifies the installation process...just drop and drill

Sound dampening system that reduces excess noise from running water and disposal vibration

Rear off-set drain maximizes the usable bottom surface of the bowl while also creating extra cabinet space beneath the sink