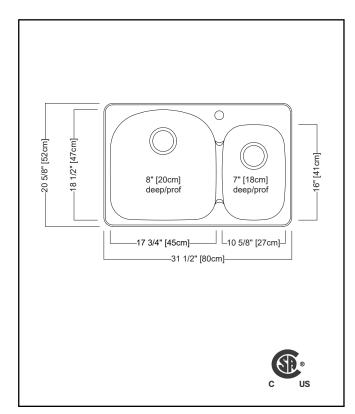

## **TECHNICAL FEATURES**

| OVERALL SINK SIZE (OD) | 20 5/8" FB x 31 1/2" LR         |  |
|------------------------|---------------------------------|--|
| LARGE BOWL SIZE (ID)   | 18 1/2" FB x 17 3/4" LR x 8" DP |  |
| SMALL BOWL SIZE (ID)   | 16″ FB x 10 5/8″ LR x 7″DP      |  |
| MINIMUM CABINET SIZE   | 33″                             |  |
| MATERIAL               | 20 Gauge                        |  |
| CORNER RADIUS          | 89 mm                           |  |
| STAINLESS STEEL FINISH | Satin Finish with               |  |
|                        | Mirror Finished Rim             |  |
| DRAIN HOLE LOCATION    | Rear                            |  |
| INSTALLATION TYPE      | Topmount/Drop In                |  |
| SOUND COATING          | Undercoating                    |  |
| WEIGHT                 | 22.4 lbs                        |  |
| WARRANTY               | Limited Lifetime                |  |
| COUNTRY OF ORIGIN      | Canada                          |  |
| OPTIONAL ACCESSORIES   |                                 |  |
|                        |                                 |  |