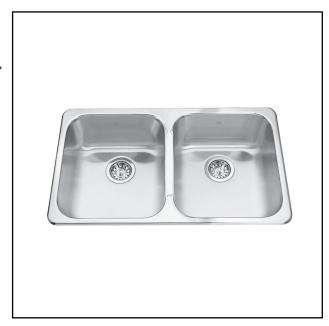

# **DOUBLE BOWL 20 GAUGE TOPMOUNT/DROP IN**

**MODEL: QD1831-8N** 

Rear off-set drain maximizes the usable bottom surface of the bowl while also creating extra cabinet space beneath the sink

# **TECHNICAL FEATURES**

OVERALL SINK SIZE (OD) 18 7/16" FB x 31 1/4" LR EQUAL BOWL SIZE (ID) 16" FB x 14" LR x 8" DP

MINIMUM CABINET SIZE 33"

MATERIAL 20 Gauge CORNER RADIUS 50 mm

STAINLESS STEEL FINISH Satin Finish with

Mirror Finished Rim

DRAIN HOLE LOCATION Rear

INSTALLATION TYPE Topmount/Drop In SOUND COATING Undercoating

WEIGHT 17.2 lbs

WARRANTY Limited Lifetime

COUNTRY OF ORIGIN Canada