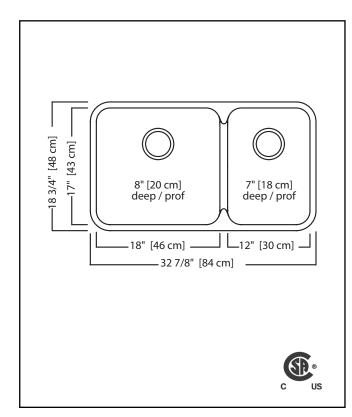

### **TECHNICAL FEATURES**

OVERALL SINK SIZE (OD) LARGE BOWL SIZE (ID) SMALL BOWL SIZE (ID) MINIMUM CABINET SIZE MATERIAL CORNER RADIUS STAINLESS STEEL FINISH

DRAIN HOLE LOCATION INSTALLATION TYPE SOUND COATING WEIGHT WARRANTY COUNTRY OF ORIGIN 18 3/4" FB x 32 7/8" LR 17" FB x 18" LR x 8" DP 17" FB x 12" LR x 7" DP 36" 20 Gauge 50 mm Satin Finish Bowls with Silk Finished Rim Rear Undermount Undercoating 17.1 lbs Limited Lifetime Canada