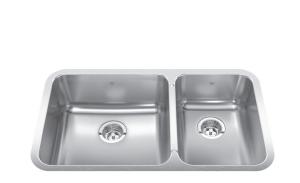

## **DOUBLE BOWL 20 GAUGE UNDERMOUNT**

#### MODEL: QCUA1933R-8N

Resilient finish offers lasting durability Rear off-set drain maximizes the usable bottom surface of the bowl while also creating extra cabinet space beneath the sink

Sound dampening system that reduces excess noise from running water and disposal vibration

Undermount installation creates a seamless profile to bring sleek style to any kitchen