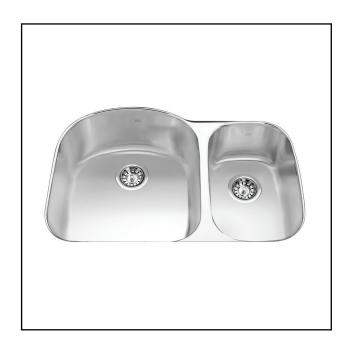

# **DOUBLE BOWL 18 GAUGE UNDERMOUNT**

MODEL: QCU2031R-9

- 18 gauge high quality stainless steel with exceptional resistance to staining and corrosion
- Deep bowls easily accommodates pots and pans and minimizes splashing
- Sound dampening pads and undercoating reduce clanking and splashing noises, so you can enjoy a quiet sink
- Undermount installation creates a seamless profile and brings sleek style to any kitchen

### **TECHNICAL FEATURES**

OVERALL SINK SIZE (OD) 20 5/8" FB x 31 1/2" LR LARGE BOWL SIZE (ID) 18  $\frac{1}{2}$ " FB x 17  $\frac{3}{4}$ " LR x 9"DP SMALL BOWL SINK (ID) 16" FB x 10 5/8" LR x 7" DP MINIMUM CABINET SIZE 36"