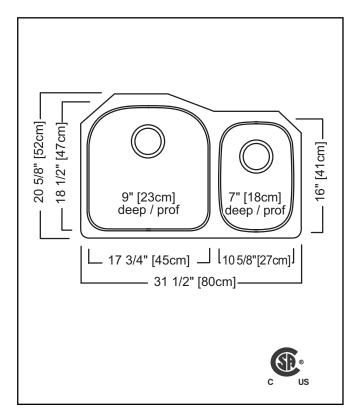

### **TECHNICAL FEATURES**

OVERALL SINK SIZE (OD) 20 5/8" FB x 31 1/2" LR LARGE BOWL SIZE (ID) 18  $\frac{1}{2}$ " FB x 17  $\frac{3}{4}$ " LR x 9"DP SMALL BOWL SINK (ID) 16" FB x 10 5/8" LR x 7" DP MINIMUM CABINET SIZE 36"