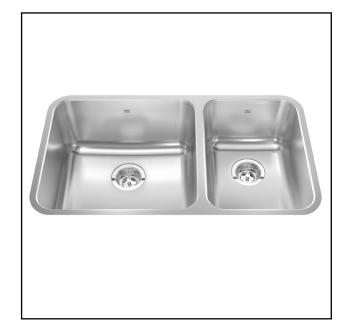

# **DOUBLE BOWL 18 GAUGE UNDERMOUNT**

**MODEL: QCU1933R-9N** 

- 18 gauge high quality stainless steel with exceptional resistance to staining and corrosion
- Deep bowls easily accommodates pots and pans and minimizes splashing
- Sound dampening pads and undercoating reduce clanking and splashing noises, so you can enjoy a quiet sink
- Undermount installation creates a seamless profile and brings sleek style to any kitchen

### **TECHNICAL FEATURES**

OVERALL SINK SIZE (OD) 18 3/4" FB x 32 7/8" LR LARGE BOWL SIZE (ID) 17" FB x 18" LR x 9" DP SMALL BOWL SINK (ID) 17" FB x 12" LR x 8" DP

MINIMUM CABINET SIZE 36"

MATERIAL 18 Gauge