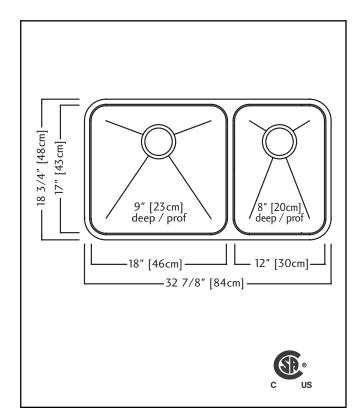

### **TECHNICAL FEATURES**

OVERALL SINK SIZE (OD) 18 3/4" FB x 32 7/8" LR LARGE BOWL SIZE (ID) 17" FB x 18" LR x 9" DP SMALL BOWL SINK (ID) 17" FB x 12" LR x 8" DP

MINIMUM CABINET SIZE 36"

MATERIAL 18 Gauge

CORNER RADIUS 50 mm
STAINLESS STEEL FINISH Silk Finished Bowl with

Silk Finished Rim

DRAIN HOLE LOCATION Rear

INSTALLATION TYPE Undermount SOUND COATING Sound pads &

Undercoating 26.4 lbs

WARRANTY Limited Lifetime