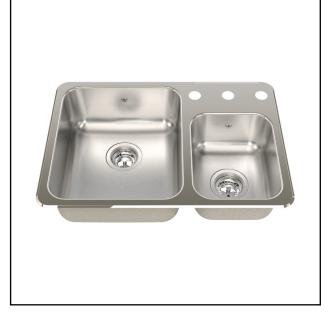

# **DOUBLE BOWL 20 GAUGE TOPMOUNT/DROP IN**

MODEL: QCMA1826-7-3N (3 FAUCET HOLES)
MODEL: QCMA1826-7-1N (1 FAUCET HOLE)

Rear off-set drain maximizes the usable bottom surface of the bowl while also creating extra cabinet space beneath the sink

## **TECHNICAL FEATURES**

OVERALL SINK SIZE (OD) 18 1/8" FB x 26 1/2" LR

LARGE BOWL SIZE (ID) 16" FB x 14" LR x 7" DP

SMALL BOWL SIZE (ID) 11 5/8" FB x 9 1/4" LR x 6" DP

MINIMUM CABINET SIZE 30"

MATERIAL 20 Gauge CORNER RADIUS 50 mm

STAINLESS STEEL FINISH Satin Finish with

Mirror Finished Rim

DRAIN HOLE LOCATION Rear

INSTALLATION TYPE Topmount/Drop In SOUND COATING Undercoating

WEIGHT 12.8 lbs

WARRANTY Limited Lifetime

COUNTRY OF ORIGIN Canada