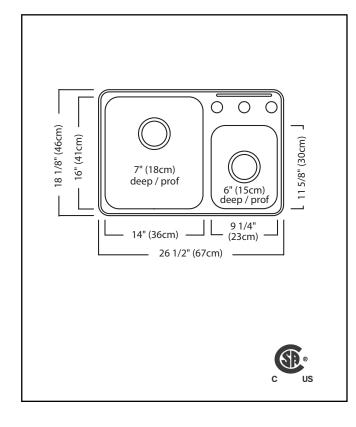

## **TECHNICAL FEATURES**

OVERALL SINK SIZE (OD) 18 1/8" FB x 26 1/2" LR

LARGE BOWL SIZE (ID) 16" FB x 14" LR x 7" DP

SMALL BOWL SIZE (ID) 11 5/8" FB x 9 1/4" LR x 6" DP

MINIMUM CABINET SIZE 30"

MATERIAL 20 Gauge CORNER RADIUS 50 mm