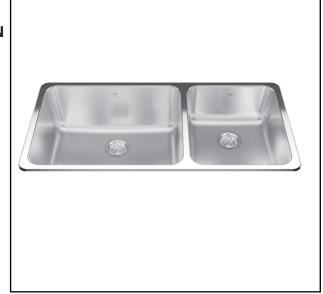

### **DOUBLE BOWL 18 GAUGE TOPMOUNT/DROP IN**

MODEL: QCA1942-10N

18 gauge high quality stainless steel with exceptional resistance to staining and corrosion

### **TECHNICAL FEATURES**

OVERALL SINK SIZE (OD)

19 3/8" FB x 41 1/2" LR

SMALL BOWL SIZE (ID)

17" FB x 15" LR x 8" DP

LARGE BOWL SIZE (ID)

17" FB x 23" LR x 10" DP

MINIMUM CABINET SIZE

MATERIAL

18 Gauge

MATERIAL 18 Gaug
BOWL CORNER RADIUS 50 mm

STAINLESS STEEL FINISH

Satin Finished Bowls with

Mirror Finished Rim

DRAIN HOLE LOCATION Rear
INSTALLATION TYPE Topmount/Drop InSOUND COATING Undercoating
WEIGHT 25.5lbs
WARRANTY Limited Lifetime