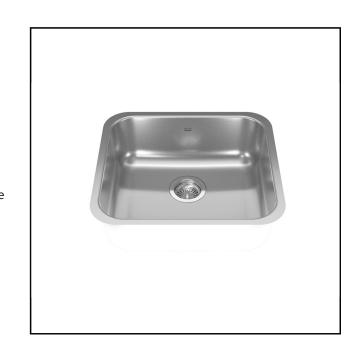

## **SINGLE BOWL 20 GAUGE UNDERMOUNT**

**MODEL: RSU1820-7N** 

- Seamless profile brings sleek style to any kitchen
- Sound dampening system that reduces excess noise from running water and disposal vibration
- Gently sloping corners make cleaning a breeze
- Resilient finish offers lasting durability