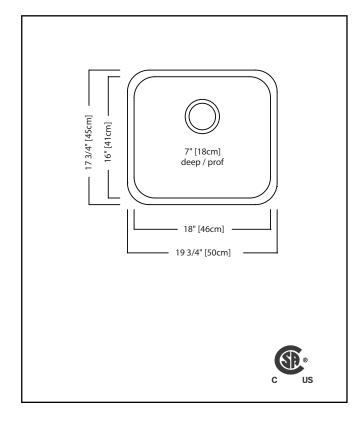

## **TECHNICAL FEATURES**

OVERALL SINK SIZE (OD) 17 3/4" FB x 19 3/4" LR BOWL SIZE (ID) 16" FB x 18" LR x 7" DP

MINIMUM CABINET SIZE 24"

MATERIAL 20 Gauge

CORNER RADIUS 70 mm

STAINLESS STEEL FINISH Linear Finish Bowl with Silk Finished Rim