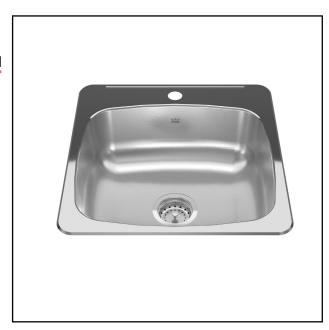

# SINGLE BOWL 20 GAUGE TOPMOUNT/DROP IN

MODEL: RSL2020-3N (3 FAUCET HOLES)
MODEL: RSL2020-1N (1 FAUCET HOLE)

# **TECHNICAL FEATURES**

 OVERALL SINK SIZE (OD)
 20 9/16" FB x 20 1/8" LR

 BOWL SIZE (ID)
 16" FB x 18" LR x 7" DP

 MINIMUM CABINET SIZE
 24"

MATERIAL 20 Gauge
CORNER RADIUS 70 mm
STAINLESS STEEL FINISH Linear Fini

AINLESS STEEL FINISH Linear Finish Bowl with

Mirror Finished Rim
RAIN HOLE LOCATION Center

Topmount/Drop In

Sound pads

DRAIN HOLE LOCATION
INSTALLATION TYPE
SOUND COATING
WEIGHT

WEIGHT 9.0lbs WARRANTY Limite