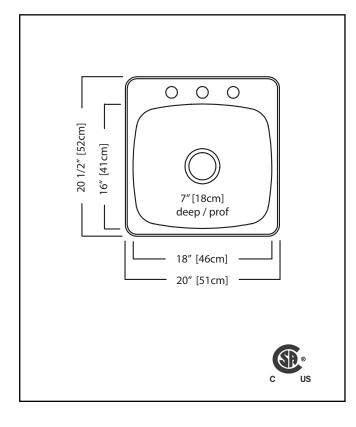

# **TECHNICAL FEATURES**

 OVERALL SINK SIZE (OD)
 20 9/16" FB x 20 1/8" LR

 BOWL SIZE (ID)
 16" FB x 18" LR x 7" DP

 MINIMUM CABINET SIZE
 24"

MATERIAL 20 Gauge
CORNER RADIUS 70 mm
STAINLESS STEEL FINISH Linear Fini

AINLESS STEEL FINISH Linear Finish Bowl with

Mirror Finished Rim
RAIN HOLE LOCATION Center

Topmount/Drop In

Sound pads

DRAIN HOLE LOCATION
INSTALLATION TYPE
SOUND COATING
WEIGHT

WEIGHT 9.0lbs WARRANTY Limite