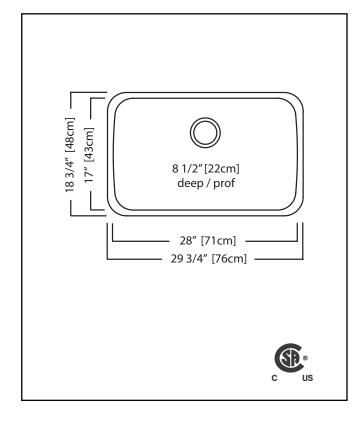

# **TECHNICAL FEATURES**

OVERALL SINK SIZE (OD) 18 3/4" FB x 29 3/4" LR BOWL SIZE (ID) 17" FB x 28" LR x 8 1/2"DP

MINIMUM CABINET SIZE 36"

MATERIAL 18 Gauge

CORNER RADIUS 70 mm

STAINLESS STEEL FINISH Linear Finish Bowl with Silk Finished Rim