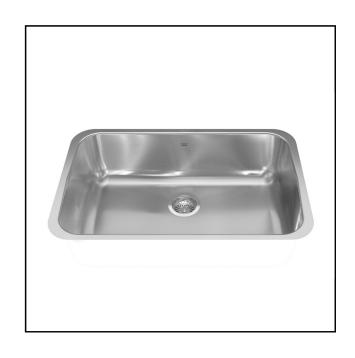

# **SINGLE BOWL 18 GAUGE UNDERMOUNT**

MODEL: NS1930U-9N

- Seamless profile brings sleek style to any kitchen
- Sound dampening system that reduces excess noise from running water and disposal vibration
- Gently sloping corners make cleaning a breeze
- Resilient finish offers lasting durability