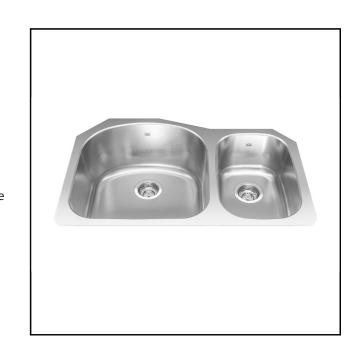

# **DOUBLE BOWL 18 GAUGE UNDERMOUNT**

**MODEL: NDCX2132RU-9N** 

- Seamless profile brings sleek style to any kitchen
- Sound dampening system that reduces excess noise from running water and disposal vibration
- Gently sloping corners make cleaning a breeze
- Resilient finish offers lasting durability