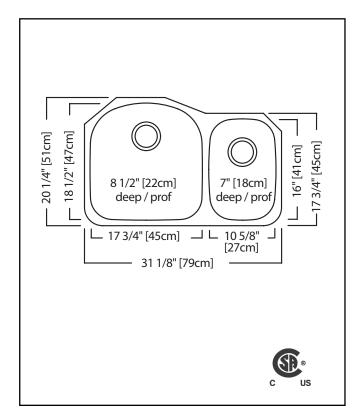

# **TECHNICAL FEATURES**

OVERALL SINK SIZE (OD) 20 1/4" FB x 31 1/8" LR LARGE BOWL SIZE (ID) 18 1/2"FB x 17 3/4" LR x

8 1/2"DP SMALL BOWL SIZE (ID) 16" FB x 10 5/8" LR x 7" DP

MINIMUM CABINET SIZE 36"

MATERIAL 18 Gauge CORNER RADIUS 89 mm