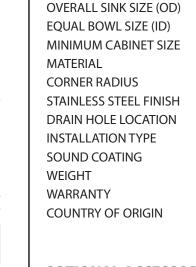

17" FB x 15" LR x 5 1/2" DP 36" 18 Gauge 70 mm Satin Finish Rear Topmount/Drop In Sound Pads 20.7 lbs Limited Lifetime Canada