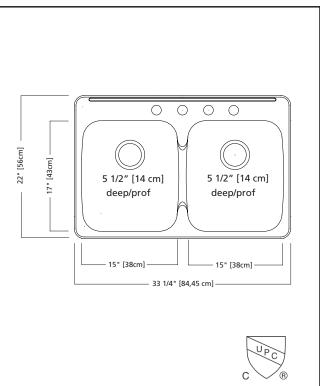

## DOUBLE BOWL 18 GAUGE TOPMOUNT/DROP IN

MODEL: RDLA3322-55-4N (4 FAUCET HOLES) MODEL: RDLA3322-55-3N (3 FAUCET HOLES)

MODEL: RDLA3322-55-1N (1 FAUCET HOLE)

• EZ Torque hassle-free installation system that simplifies the installation process...just drop and drill

17" FB x 15" LR x 5 1/2" DP 36" 18 Gauge 70 mm Satin Finish Rear Topmount/Drop In Sound Pads 20.7 lbs Limited Lifetime Canada