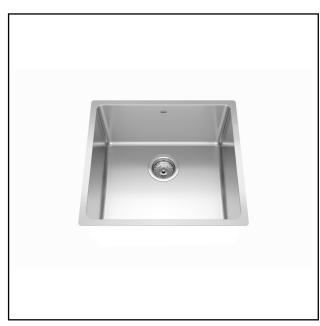

## **SINGLE BOWL 18 GAUGE UNDERMOUNT**

MODEL: BSU1820-9N

Rear Drain Placement: The rear drain maximizes the usable bottom surface of the bowl while also creating extra cabinet space beneath the sink.

**Remarkably Quiet:** Sound dampening system goes to work to reduce the noise caused by a garbage disposal or running water.

### **TECHNICAL FEATURES**

OVERALL SINK SIZE (OD) 18 1/8" FB x 19 1/2" LR BOWL SIZE (ID) 16 1/2"FB x 17 15/16" LR BOWL DEPTH 24" MINIMUM CABINET SIZE MATERIAL 18 Gauge **BOWL CORNER RADIUS** 20 mm STAINLESS STEEL FINISH Satin **DRAIN HOLE LOCATION** Rear **INSTALLATION TYPE** Undermount SOUND COATING Sound pads WARRANTY Limited Lifetime COUNTRY OF ORIGIN China