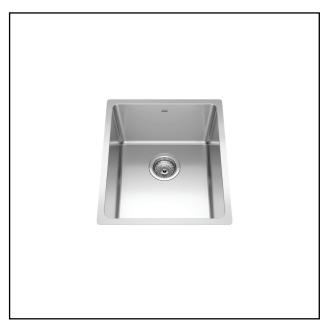

## **SINGLE BOWL 18 GAUGE UNDERMOUNT**

**MODEL: BSU1816-9N** 

Rear Drain Placement: The rear drain maximizes the usable bottom surface of the bowl while also creating extra cabinet space beneath the sink.

# 18 1/2" (46.0cm) 9" (23cm) deep/prof 13 15/16" (35.5cm) 15 9/16" (39.5cm)

### **TECHNICAL FEATURES**

18 1/8" FB x 15 9/16" LR OVERALL SINK SIZE (OD) BOWL SIZE (ID) 16 1/2"FB x 13 15/16" LR BOWL DEPTH 21" MINIMUM CABINET SIZE MATERIAL 18 Gauge **BOWL CORNER RADIUS** 20 mm STAINLESS STEEL FINISH Satin **DRAIN HOLE LOCATION** Rear **INSTALLATION TYPE** Undermount SOUND COATING Sound pads WARRANTY Limited Lifetime COUNTRY OF ORIGIN China