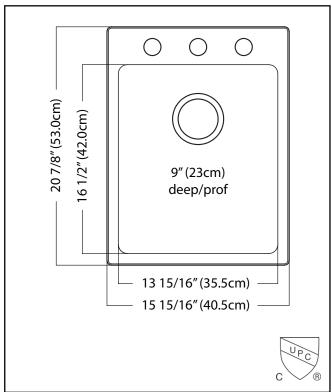

# SINGLE BOWL 18 GAUGE TOPMOUNT/DROP IN

MODEL: BSL2116-9-3N (3 FAUCET HOLES) MODEL: BSL2116-9-1N (1 FAUCET HOLE)

### **TECHNICAL FEATURES**

OVERALL SINK SIZE (OD) 20 7/8" FB x 15 15/16" LR **BOWL SIZE (ID)** 16 1/2"FB x 13 15/15" LR 9" DP **BOWL DEPTH** 18" MINIMUM CABINET SIZE MATERIAL 18 Gauge **BOWL CORNER RADIUS** 20 mm STAINLESS STEEL FINISH Satin DRAIN HOLE LOCATION Rear **INSTALLATION TYPE** Topmount/Drop In SOUND COATING Sound pads WARRANTY Limited Lifetime COUNTRY OF ORIGIN China