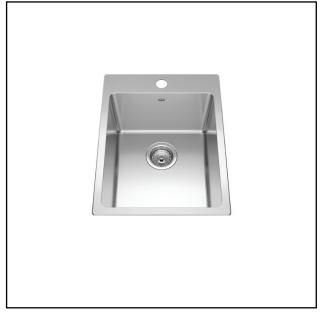

# SINGLE BOWL 18 GAUGE TOPMOUNT/DROP IN

MODEL: BSL2116-9-3N (3 FAUCET HOLES) MODEL: BSL2116-9-1N (1 FAUCET HOLE)

### **TECHNICAL FEATURES**

OVERALL SINK SIZE (OD) 20 7/8" FB x 15 15/16" LR **BOWL SIZE (ID)** 16 1/2"FB x 13 15/15" LR 9" DP **BOWL DEPTH** 18" MINIMUM CABINET SIZE MATERIAL 18 Gauge **BOWL CORNER RADIUS** 20 mm STAINLESS STEEL FINISH Satin DRAIN HOLE LOCATION Rear **INSTALLATION TYPE** Topmount/Drop In SOUND COATING Sound pads WARRANTY Limited Lifetime COUNTRY OF ORIGIN China